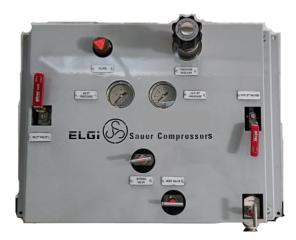

# Elgi Sauer Pressure Reducing Stations

Naval vessels need compressed air at different pressures for various applications and to ensure optimal air distribution, the right pressure is needed. Elgi Sauer "Pressure Reducing Stations" reduce the pressure of air supplied at high pressure to a wide range of precise low pressures. Our efficient Pressure Reducing Stations offer maximum reliability and are an essential part of centralized high pressure systems on board naval vessels

- State-of-the art reducing technology and combination of the advantages of in-line and block design
- Available for various inlet and outlet pressure requirements as Naval and Naval-Mil versions
- Essential part of centralized high pressure systems
- Built according to naval classification rules & Military standards, for use on naval vessels

## **Salient Features:**

- ✓ Indigenously manufactured
- ✓ Simple & modular construction
- $\checkmark~$  Easy to install and service. No special skills or tools needed
- ✓ Reliable and leak proof design apt for high pressure air system
- ✓ Modular design allows flexibility to replace parts easily.
- ✓ Stainless Steel components suitable for Naval marine application
- ✓ With the help of bypass line, the pressure reducing valve can be isolated and serviced without shutting the system
- ✓ No need for the standby unit, since the bypass line is available.
- ✓ High accuracy of outlet pressure.
- ✓ Excellent sensitivity to a wide range of pressure settings
- ✓ Protection cover as standard
- ✓ Shock mounts for naval applications.
- ✓ Desired set outlet pressure will be maintained even when the inlet pressure varies within the range