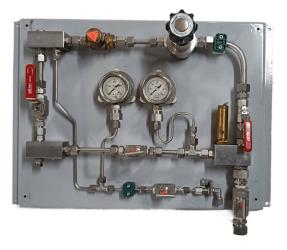

# Elgi Sauer Pressure Reducing Stations

Naval vessels need compressed air at different pressures for various applications and to ensure optimal air distribution, the right pressure is needed. Elgi Sauer "Pressure Reducing Stations" reduce the pressure of air supplied at high pressure to a wide range of precise low pressures. Our efficient Pressure Reducing Stations offer maximum reliability and are an essential part of centralized high pressure systems on board naval vessels

- State-of-the art reducing technology and combination of the advantages of in-line and block design
- Available for various inlet and outlet pressure requirements as Naval and Naval-Mil versions
- Essential part of centralized high pressure systems
- Built according to naval classification rules & Military standards, for use on naval vessels

## **Salient Features:**

- ✓ Indigenously manufactured
- ✓ Simple & modular construction
- $\checkmark~$  Easy to install and service. No special skills or tools needed
- ✓ Reliable and leak proof design apt for high pressure air system
- ✓ Modular design allows flexibility to replace parts easily.
- ✓ Stainless Steel components suitable for Naval marine application
- ✓ With the help of bypass line, the pressure reducing valve can be isolated and serviced without shutting the system
- ✓ No need for the standby unit, since the bypass line is available.
- ✓ High accuracy of outlet pressure.
- ✓ Excellent sensitivity to a wide range of pressure settings
- ✓ Protection cover as standard
- ✓ Shock mounts for naval applications.
- ✓ Desired set outlet pressure will be maintained even when the inlet pressure varies within the range