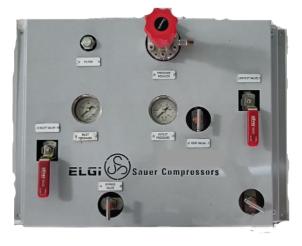

# Elgi Sauer Pressure Reducing Stations

Naval vessels need compressed air at different pressures for various applications and to ensure optimal air distribution, the right pressure is needed. Elgi Sauer "Pressure Reducing Stations" reduce the pressure of air supplied at high pressure to a wide range of precise low pressures. Our efficient Pressure Reducing Stations offer maximum reliability and are an essential part of centralized high pressure systems on board naval vessels

- State-of-the art reducing technology and combination of the advantages of in-line and block design
- Available for various inlet and outlet pressure requirements as Naval and Naval-Mil versions
- Essential part of centralized high pressure systems
- Built according to naval classification rules & Military standards, for use on naval vessels

## **Salient Features:**

- ✓ Indigenously manufactured
- ✓ Simple & modular construction
- $\checkmark~$  Easy to install and service. No special skills or tools needed
- ✓ Reliable and leak proof design apt for high pressure air system
- ✓ Modular design allows flexibility to replace parts easily.
- ✓ Stainless Steel components suitable for Naval marine application
- ✓ With the help of bypass line, the pressure reducing valve can be isolated and serviced without shutting the system
- ✓ No need for the standby unit, since the bypass line is available.
- ✓ High accuracy of outlet pressure.
- ✓ Excellent sensitivity to a wide range of pressure settings
- ✓ Protection cover as standard
- ✓ Shock mounts for naval applications.
- ✓ Desired set outlet pressure will be maintained even when the inlet pressure varies within the range